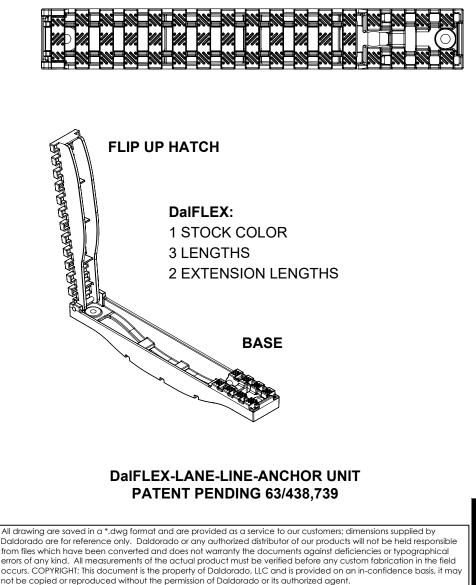

LENGTH VARIES (12,14,16 inches) (10" for SS gutters only)

**DaIFLEX:** A LANE LINE ANCHOR UNIT THAT IS NON CORROSIVE AND DOES NOT REQUIRE BONDING. THE UNIT IS FORMED OF TWO MOLDED PVC SECTIONS CERTIFIED ANSI/NSF/CAN 50-2020 SECTION 22.3 AND A LANE LINE EXTENSION.

WIDTH 2"DalFLEX: THE UNIT IS MADE OF TWO SECTIONS, A BASE<br/>SECTION WITH 316SS PIN CONNECTION TO A FLIP UP TOP<br/>GRATE SECTION WITH A RAISED HERRINGBONE DESIGN<br/>CERTIFIED TO AS 4585-2013 CLASS C FOR WET<br/>BAREFOOT SLIP RESISTANCE. THE GRATE SECTIONS<br/>ARE CERTIFIED FOR VERTICAL AND PULL LOADS AND<br/>FINGER AND LIMB ENTRAPMENT PER SECTION 3 OF ANSI/<br/>APSP-16 2017 UNDER ANSI/NSF-50 2020.

**DaIFLEX**: UNIT LANE LINE EXTENSTION IS CONSTRUCTED OF A 316SS BRAIDED STRAP COVERED WITH BLACK SILICON THAT IS FLEXIBLE AND IS STOWED IN THE UNIT BASE WHEN NOT IN USE. THE LANE LINE EXTENSION IS CAPABLE OF EXTENDING BEYOND THE UNIT AND THE POOL EDGE TO CONNECT TO THE 'S'-HOCK OF THE SWIM LANE LINE.

**DaIFLEX:** DESIGNED TO MINIMISE USE OF METALS AND COMPLIES WITH NEC 680.26 (c) REQUIREMENT TO AVOID ELECTRICAL BONDING. **DaIFLEX** LOAD PULL TESTED TO 1,200LB. **DaIFLEX** SUPPLIED WITH INSTALLATION HARDWARE AND DRILL TEMPLATE.